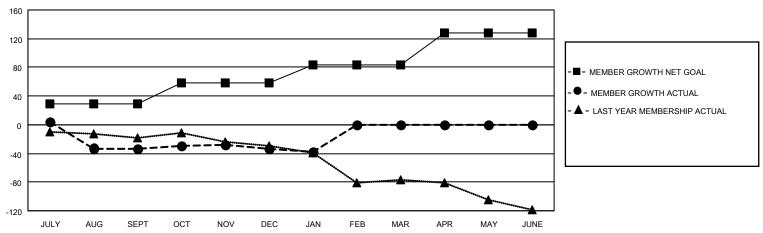

### GOALS AND ACTUAL MEMBERS CUMULATIVE

| DROPPED CLUBS: 3 |    | 14 CLUBS OF 43 ADDED 1 OR<br>MORE NEW MEMBERS | GENDER DISTRIBUTION                |              |  |
|------------------|----|-----------------------------------------------|------------------------------------|--------------|--|
|                  |    | WORL NEW WEWDERO                              | MALE                               | 578 (70.32%) |  |
|                  |    |                                               | FEMALE 244 (29.68%)                |              |  |
| DROPPED MEMBERS  |    |                                               | NON BINARY                         | 0 (0.00%)    |  |
|                  |    |                                               | PREFER NOT TO ANSWER               | 0 (0.00%)    |  |
| DECEASED         | 8  |                                               |                                    | , ,          |  |
| CLUB CANCELLED   | 39 | CLICK HERE FOR CUMULATIVE                     | TOTAL FAMILY UNIT MEMBERS          | 88           |  |
| OTHER            | 39 | MEMBERSHIP DATA                               |                                    |              |  |
| TOTAL            | 86 |                                               | FAMILY MEMBERS PAYING HALF DUES 44 |              |  |
|                  |    |                                               |                                    |              |  |